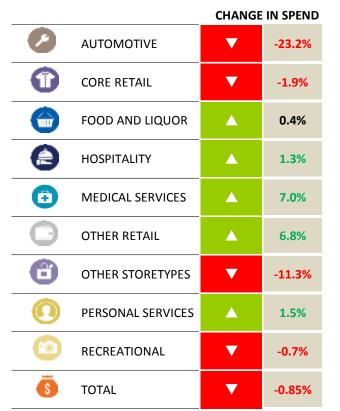

### CHANGE IN SPENDING BY CATEGORY

Change in Event Spending vs Same Event Period Last Year