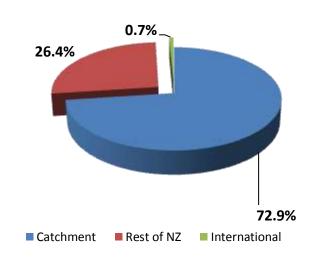

$38.26, the average for the complete week was \$39.11



HIGHEST SPENDING DAY FRIDAY 24 OCTOBER

HIGHEST MARKET SHARE DAY WEDNESDAY 22 OCTOBER

### LOYALTY AND INFLOW

### SPENDING BY RESIDENTS IN YOUR CATCHMENT

INFLOW OUTFLOW

Your catchment made 59.6% of their purchases during the event period, in your BID

Your catchment made 40.4% of their purchases during the event period, outside of your BID

### INCOME FROM CUSTOMERS OUTSIDE YOUR CATCHMENT

Customers living outside your catchment spent \$538,583 with your local merchants

### © Marketview 2014

**CLIENT:** Auckland Council



MARKETVIEW Precision Market Intelligence

### **ORIGIN OF CARDHOLDERS AND CHANGE IN SPENDING**

Change in Event Spending vs Same Event Period Last Year





### **ORIGIN OF CARDHOLDERS**

% share of spending



### LOCATION WITH MOST GROWTH



The areas within the map are based on meshblocks, hence the uneven nature of the boundaries. Spending from the inner areas are not included in the outer areas.

Marketview 2014



### CHANGE IN SPENDING BY CATEGORY

Change in Event Spending vs Same Event Period Last Year





# YOUR PERFORMANCE

### DISTRIBUTION OF SPENDING BY CATEGORY



### **TOP PERFORMING SECTORS**

Based on Change in Spending

### FOR CATCHMENT CARDHOLDERS



**Other retail** 

### FOR NON-LOCAL CARDHOLDERS



**Medical services** 

© Marketview 2014