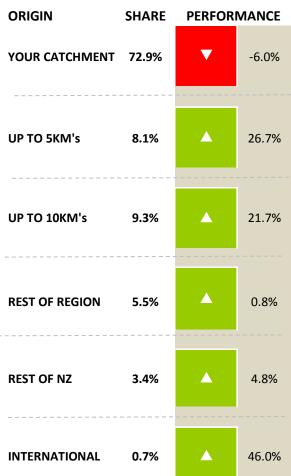

### **ORIGIN OF CARDHOLDERS AND CHANGE IN SPENDING**

Change in Event Spending vs Same Event Period Last Year

### **ORIGIN OF CARDHOLDERS**

% share of spending