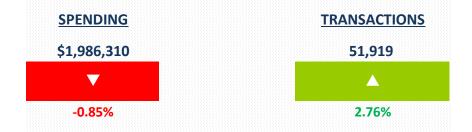

Spending for your event period was -0.8% over the previous year.

### **COMPARISON TO THE AVERAGE:**

Spending was Down for average event period (last 52 weeks)

Of the last 52 weeks, your event period was ranked number 18