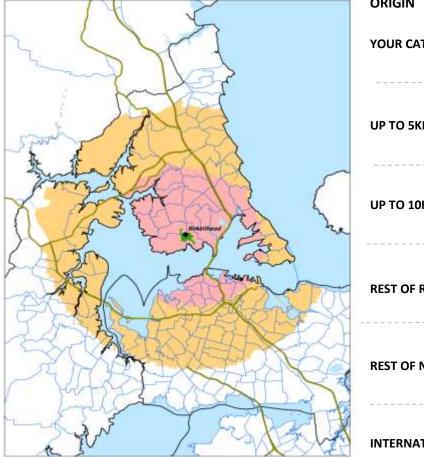

### **ORIGIN OF CARDHOLDERS AND CHANGE IN SPENDING**

Change in Event Spending vs Same Event Period Last Year

### LOCATION WITH MOST GROWTH

The areas within the map are based on meshblocks, hence the uneven nature of the boundaries. Spending from the inner areas are not included in the outer areas.

Marketview 2014