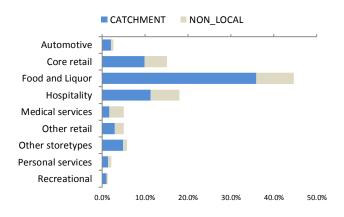

period, outside of your BID

### INCOME FROM CUSTOMERS OUTSIDE YOUR CATCHMENT

Customers living outside your catchment spent \$538,583 with your local merchants

### © Marketview 2014

**CLIENT:** Auckland Council



MARKETVIEW Precision Market Intelligence

### **ORIGIN OF CARDHOLDERS AND CHANGE IN SPENDING**

Change in Event Spending vs Same Event Period Last Year





### **ORIGIN OF CARDHOLDERS**

% share of spending



### LOCATION WITH MOST GROWTH



The areas within the map are based on meshblocks, hence the uneven nature of the boundaries. Spending from the inner areas are not included in the outer areas.

Marketview 2014



### CHANGE IN SPENDING BY CATEGORY

Change in Event Spending vs Same Event Period Last Year





# YOUR PERFORMANCE

### DISTRIBUTION OF SPENDING BY CATEGORY



### **TOP PERFORMING SECTORS**

Based on Change in Spending

### FOR CATCHMENT CARDHOLDERS



**Other retail** 

### FOR NON-LOCAL CARDHOLDERS



**Medical services** 

© Marketview 2014